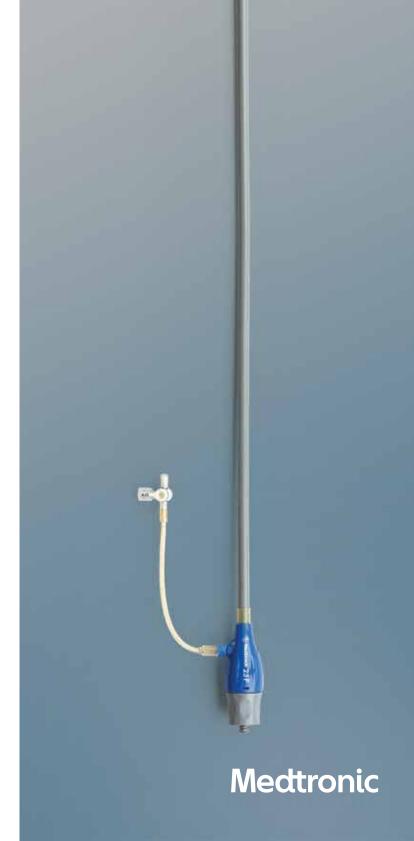

# Micra™

Introducer Sheath MI2355A with hydrophilic coating

# **Product specifications**

Introducer Sheath with Hydrophilic Coating

| Sheath ID      | 7.8 mm (23 F)         |
|----------------|-----------------------|
| Working length | 55.7 cm (21.9 in)     |
| H×W×D          | 73 mm x 51 mm x 13 mm |

#### **Dilator**

| Working length          | 69.9 cm (27.5 in)  |
|-------------------------|--------------------|
| Guidewire compatibility | 0.89 mm (0.035 in) |

# **Additional Features**

Stopcock for aspirating and flushing

Radiopaque marker on end of Introducer for location identification

Medtronic and the Medtronic logo are trademarks of Medtronic.

™Third party brands are trademarks of their respective owners.